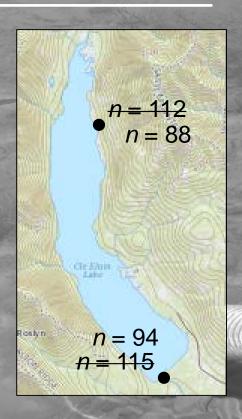

## Fish Tagging and Release

| WFTS | Reservoir            |  |  |
|------|----------------------|--|--|
| 25   | 25                   |  |  |
| 27   | 27                   |  |  |
| 32   | 30                   |  |  |
| 31   | 30                   |  |  |
| 115  | 112                  |  |  |
|      | 25<br>27<br>32<br>31 |  |  |