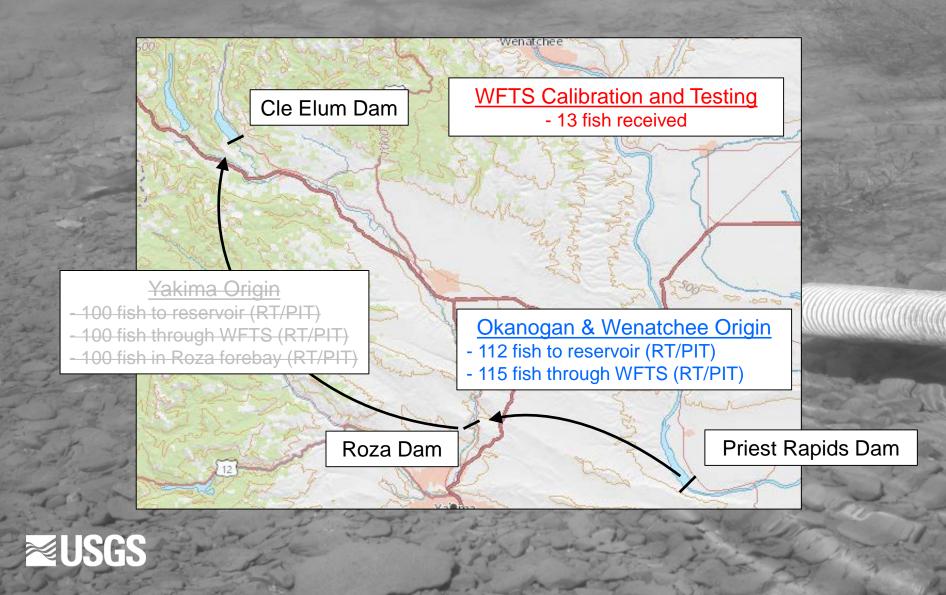

### **Revised Study Design**

## Fish Tagging and Release

| WFTS | Reservoir            |  |  |
|------|----------------------|--|--|
| 25   | 25                   |  |  |
| 27   | 27                   |  |  |
| 32   | 30                   |  |  |
| 31   | 30                   |  |  |
| 115  | 112                  |  |  |
|      | 25<br>27<br>32<br>31 |  |  |