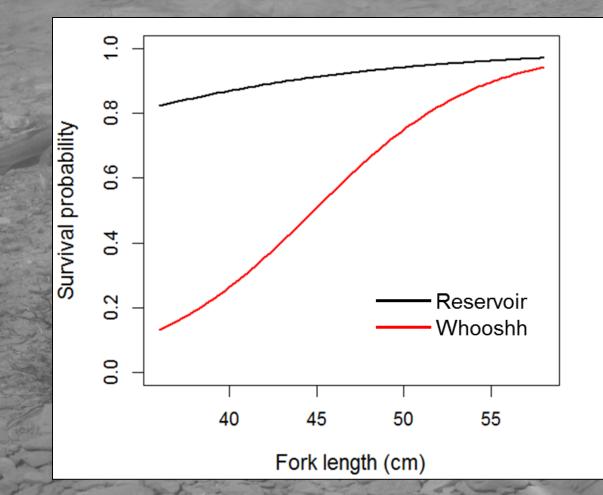

|

USGS



#### Survival Analysis

- Fallback fish removed from dataset
- Mark-recapture model
  - Based on fish movement
- Estimate survival to start of spawning period
  - Reservoir-released fish (single release estimate)
  - Whooshh-passed fish (single release estimate)
  - Whooshh passage survival (paired release estimate)

### Upstream Movement



**≥USGS** 

### Fallback



#### Single Release Survival Estimates



**≥USGS** 

#### Paired Release Survival Estimates



**≈USGS** 

#### Paired Release Survival Estimates



**≥USG** 

# Effect of Fish Size [Single Tube]



**≥USGS** 

### Final Report

USGS



Prepared in cooperation with the Yakama Nation, Bureau of Reclamation, and Washington State Department of Ecology

Evaluation of Sockeye Salmon after Passage through an Innovative Upstream Fish-Passage System at Cle Elum Dam, Washington, 2017

Open-File Report 2017-1116

U.S. Department of the Interior U.S. Geological Survey

https://pubs.usgs.gov/of/2018/1116/ofr20181116.pdf