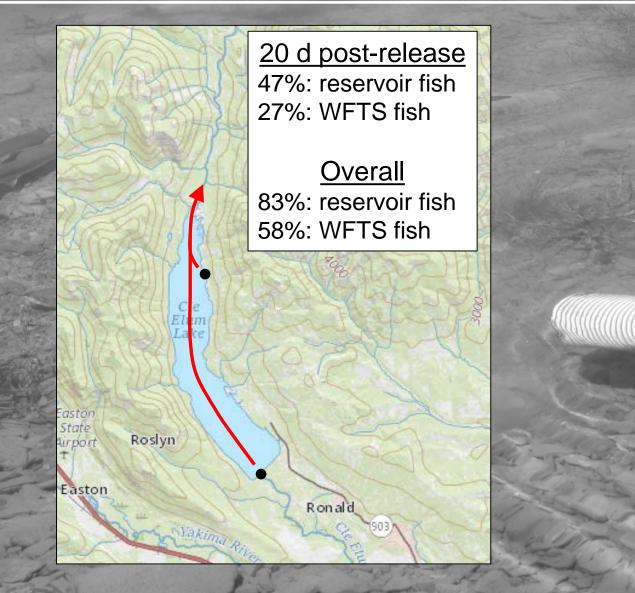

|

USGS



#### Survival Analysis

- Fallback fish removed from dataset
- Mark-recapture model
  - Based on fish movement
- Estimate survival to start of spawning period
  - Reservoir-released fish (single release estimate)
  - Whooshh-passed fish (single release estimate)
  - Whooshh passage survival (paired release estimate)

### Upstream Movement



**≥USGS** 

### Fallback



#### Single Release Survival Estimates



**≥USGS** 

#### Paired Release Survival Estimates



**≈USGS** 

#### Paired Release Survival Estimates



**≥USG** 

# Effect of Fish Size [Single Tube]



**≥USGS** 

### Final Report

USGS



Prepared in cooperation with the Yakama Nation, Bureau of Reclamation, and Washington State Department of Ecology

Evaluation of Sockeye Salmon after Passage through an Innovative Upstream Fish-Passage System at Cle Elum Dam, Washington, 2017

Open-File Report 2017-1116

U.S. Department of the Interior U.S. Geological Survey

https://pubs.usgs.gov/of/2018/1116/ofr20181116.pdf