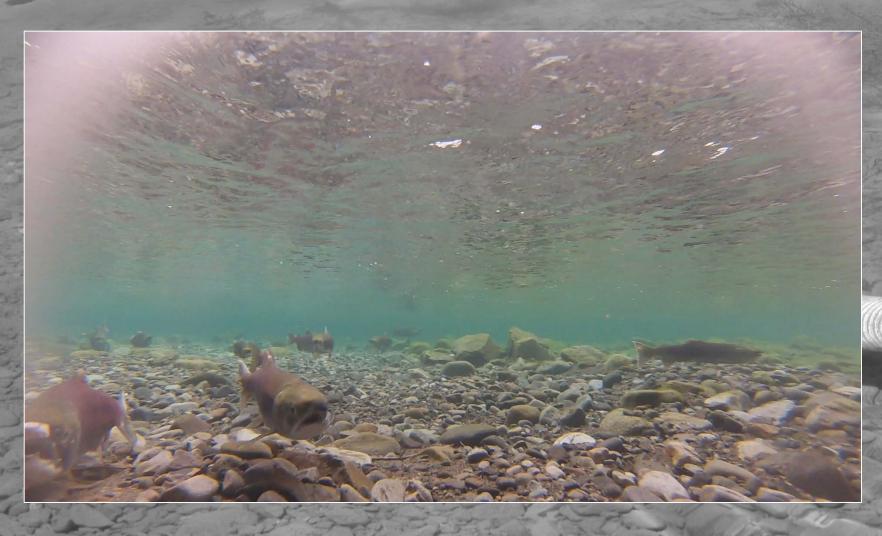

## Fish Tagging and Release

| WFTS | Reservoir            |  |  |
|------|----------------------|--|--|
| 25   | 25                   |  |  |
| 27   | 27                   |  |  |
| 32   | 30                   |  |  |
| 31   | 30                   |  |  |
| 115  | 112                  |  |  |
|      | 25<br>27<br>32<br>31 |  |  |

- WFTS passage day after tagging - 9 °C
- Passed into Cle Elum forebay

SFS



- Released 5.5 mi upstream of dam



# **Detection of Tagged Fish**



# Survival Analysis

- Fallback fish removed from dataset





#### Survival Analysis

Fallback fish removed from dataset
 Mark-recapture model

 Based on fish movement



S = survival probability P = detection probability given survived past Sept.



# Mobile Tracking













# Detecting Fish in the River



USGS

#### **Detecting Fish in the Reservoir**

09198A

09198A

18JUL2017:11:55:00

18JUL2017:11:55:00

RESERVOIR

RESERVOIR

C13

MOB

03NOV2017:13:35:26

09NOV2017:23:00:00

|         |                           |                         |            |                          | A DESCRIPTION OF THE OWNER OF THE |                    |           | and the second | and the second sec |
|---------|---------------------------|-------------------------|------------|--------------------------|-----------------------------------------------------------------------------------------------------------------|--------------------|-----------|----------------|--------------------------------------------------------------------------------------------------------------------------------------------