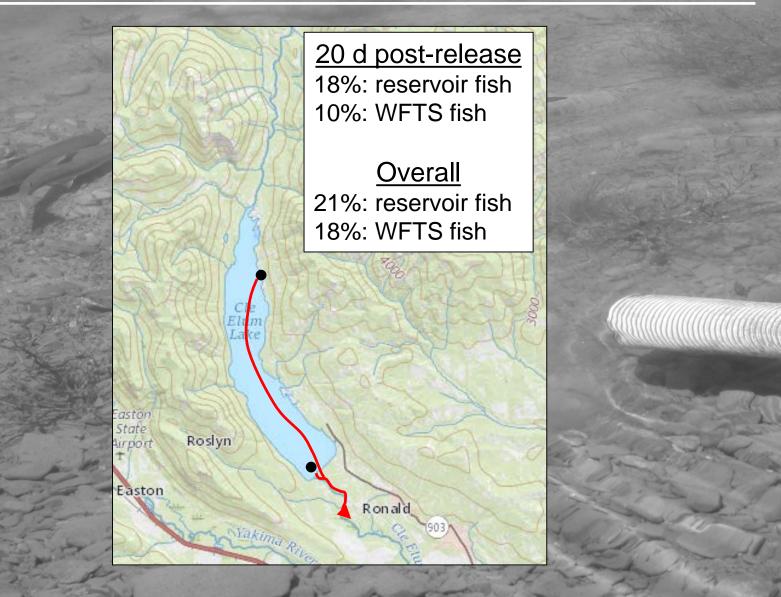

|

USGS



#### Survival Analysis

- Fallback fish removed from dataset
- Mark-recapture model
  - Based on fish movement
- Estimate survival to start of spawning period
  - Reservoir-released fish (single release estimate)
  - Whooshh-passed fish (single release estimate)
  - Whooshh passage survival (paired release estimate)

### Upstream Movement



**≥USGS** 

### Fallback



#### Single Release Survival Estimates



**≥USGS** 

#### Paired Release Survival Estimates



**≈USGS** 

#### Paired Release Survival Estimates



**≥USG** 

# Effect of Fish Size [Single Tube]



**≥USGS** 

### Final Report

USGS



Prepared in cooperation with the Yakama Nation, Bureau of Reclamation, and Washington State Department of Ecology

Evaluation of Sockeye Salmon after Passage through an Innovative Upstream Fish-Passage System at Cle Elum Dam, Washington, 2017

Open-File Report 2017-1116

U.S. Department of the Interior U.S. Geological Survey

https://pubs.usgs.gov/of/2018/1116/ofr20181116.pdf