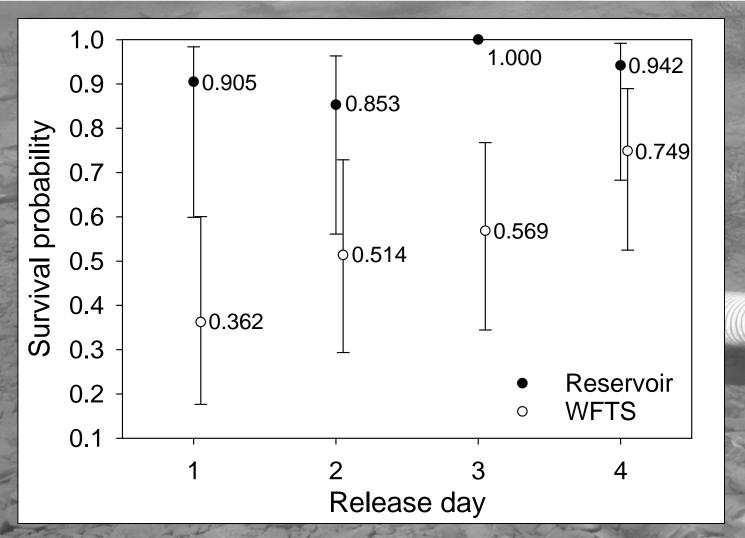

|

USGS



#### Survival Analysis

- Fallback fish removed from dataset
- Mark-recapture model
  - Based on fish movement
- Estimate survival to start of spawning period
  - Reservoir-released fish (single release estimate)
  - Whooshh-passed fish (single release estimate)
  - Whooshh passage survival (paired release estimate)

### Upstream Movement



**≥USGS** 

### Fallback



#### Single Release Survival Estimates



**≥USGS** 

#### Paired Release Survival Estimates



**≈USGS** 

#### Paired Release Survival Estimates



**≥USG** 

# Effect of Fish Size [Single Tube]



**≥USGS** 

### Final Report

USGS



Prepared in cooperation with the Yakama Nation, Bureau of Reclamation, and Washington State Department of Ecology

Evaluation of Sockeye Salmon after Passage through an Innovative Upstream Fish-Passage System at Cle Elum Dam, Washington, 2017

Open-File Report 2017-1116

U.S. Department of the Interior U.S. Geological Survey

https://pubs.usgs.gov/of/2018/1116/ofr20181116.pdf