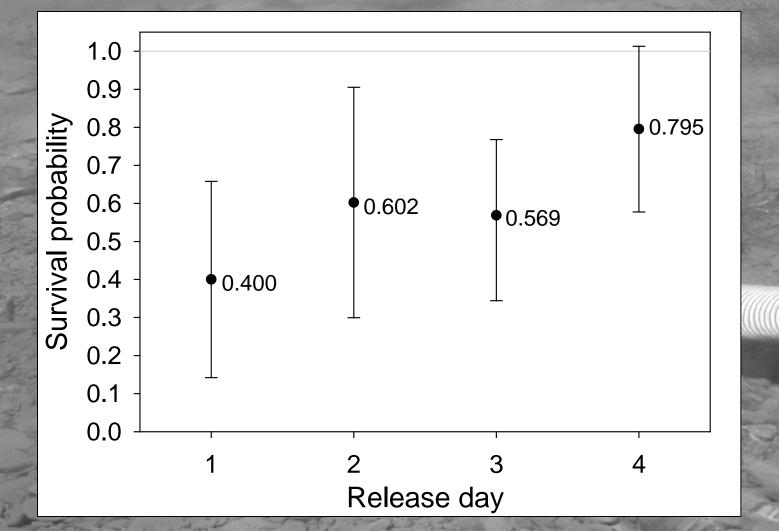

|

USGS



#### Survival Analysis

- Fallback fish removed from dataset
- Mark-recapture model
  - Based on fish movement
- Estimate survival to start of spawning period
  - Reservoir-released fish (single release estimate)
  - Whooshh-passed fish (single release estimate)
  - Whooshh passage survival (paired release estimate)

### Upstream Movement



**≥USGS** 

### Fallback



#### Single Release Survival Estimates



**≥USGS** 

#### Paired Release Survival Estimates



**≈USGS** 

#### Paired Release Survival Estimates



**≥USG** 

# Effect of Fish Size [Single Tube]



**≥USGS** 

### Final Report

USGS



Prepared in cooperation with the Yakama Nation, Bureau of Reclamation, and Washington State Department of Ecology

Evaluation of Sockeye Salmon after Passage through an Innovative Upstream Fish-Passage System at Cle Elum Dam, Washington, 2017

Open-File Report 2017-1116

U.S. Department of the Interior U.S. Geological Survey

https://pubs.usgs.gov/of/2018/1116/ofr20181116.pdf