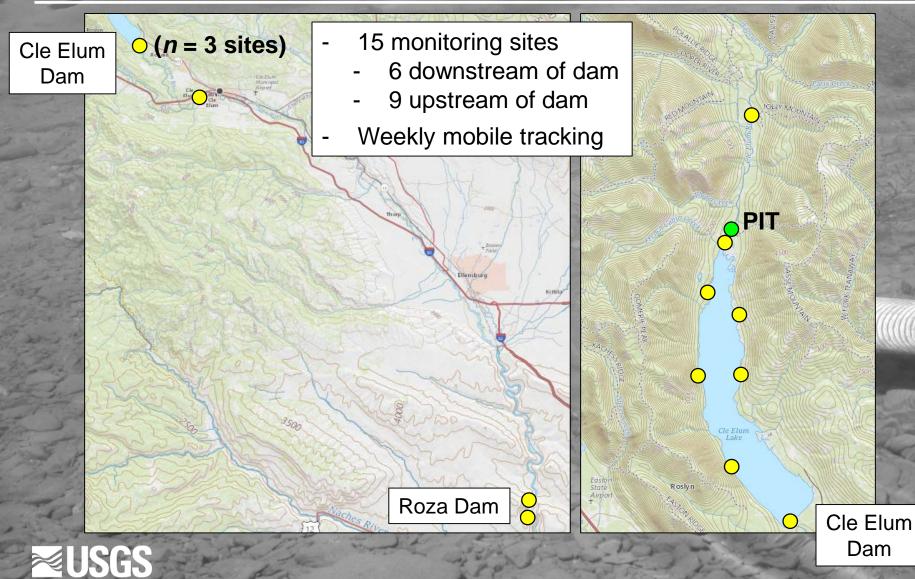

#### Evaluation of an Innovative Fish Passage Device to Provide Upstream Fish Passage at Cle Elum Dam, Washington, 2017

Tobias J. Kock and Russell W. Perry August 20, 2018

U.S. Department of the Interior U.S. Geological Survey

# **Original Study Design**



### **Revised Study Design**



## Fish Tagging and Release

| WFTS | Reservoir            |  |  |
|------|----------------------|--|--|
| 25   | 25                   |  |  |
| 27   | 27                   |  |  |
| 32   | 30                   |  |  |
| 31   | 30                   |  |  |
| 115  | 112                  |  |  |
|      | 25<br>27<br>32<br>31 |  |  |

- WFTS passage day after tagging - 9 °C
- Passed into Cle Elum forebay

SFS



- Released 5.5 mi upstream of dam



# **Detection of Tagged Fish**



# Survival Analysis

- Fallback fish removed from dataset





#### Survival Analysis

Fallback fish removed from dataset
 Mark-recapture model

 Based on fish movement



S = survival probability P = detection probability given survived past Sept.



# Mobile Tracking













# Detecting Fish in the River



USGS

#### **Detecting Fish in the Reservoir**

09198A

09198A

18JUL2017:11:55:00

18JUL2017:11:55:00

RESERVOIR

RESERVOIR

C13

MOB

03NOV2017:13:35:26

09NOV2017:23:00:00

|         |                           |                         |            |                          | A DESCRIPTION OF THE OWNER OF THE |                    |           | and the second | and the second sec |
|---------|---------------------------|-------------------------|------------|---------------