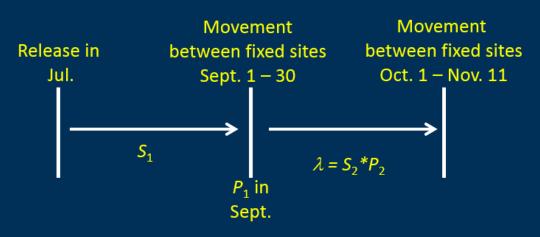

#### Survival Analysis

Fallback fish removed from dataset
 Mark-recapture model

 Based on fish movement

S = survival probability P = detection probability given survived past Sept.

#### Survival Analysis

- Fallback fish removed from dataset
- Mark-recapture model
  - Based on fish movement
- Estimate survival to start of spawning period
  - Reservoir-released fish (single release estimate)
  - Whooshh-passed fish (single release estimate)
  - Whooshh passage survival (paired release estimate)