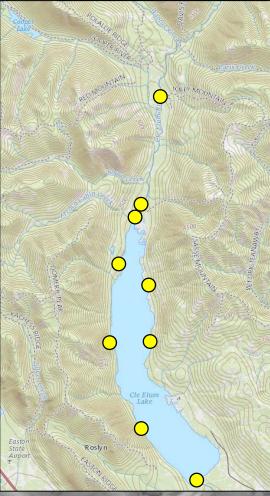

y

# **Original Study Design**



### **Revised Study Design**



## Fish Tagging and Release

| WFTS | Reservoir            |  |  |
|------|----------------------|--|--|
| 25   | 25                   |  |  |
| 27   | 27                   |  |  |
| 32   | 30                   |  |  |
| 31   | 30                   |  |  |
| 115  | 112                  |  |  |
|      | 25<br>27<br>32<br>31 |  |  |

- WFTS passage day after tagging - 9 °C
- Passed into Cle Elum forebay

SFS



- Released 5.5 mi upstream of dam



# **Detection of Tagged Fish**



# Survival Analysis

- Fallback fish removed from dataset





#### Survival Analysis

Fallback fish removed from dataset
 Mark-recapture model

 Based on fish movement



S = survival probability P = detection probability given survived past Sept.



# Mobile Tracking













# Detecting Fish in the River



USGS

#### **Detecting Fish in the Reservoir**

09198A

09198A

18JUL2017:11:55:00

18JUL2017:11:55:00

RESERVOIR

RESERVOIR

C13

MOB

03NOV2017:13:35:26

09NOV2017:23:00:00

|         |                           |                         |            |                          | A DESCRIPTION OF THE OWNER OF THE |                    |           | and the second | and the second sec |
|---------|---------------------------|-------------------------|------------|--------------------------|-----------------------------------------------------------------------------------------------------------------|--------------------|-----------|----------------|----------------------------------------------------------------------------