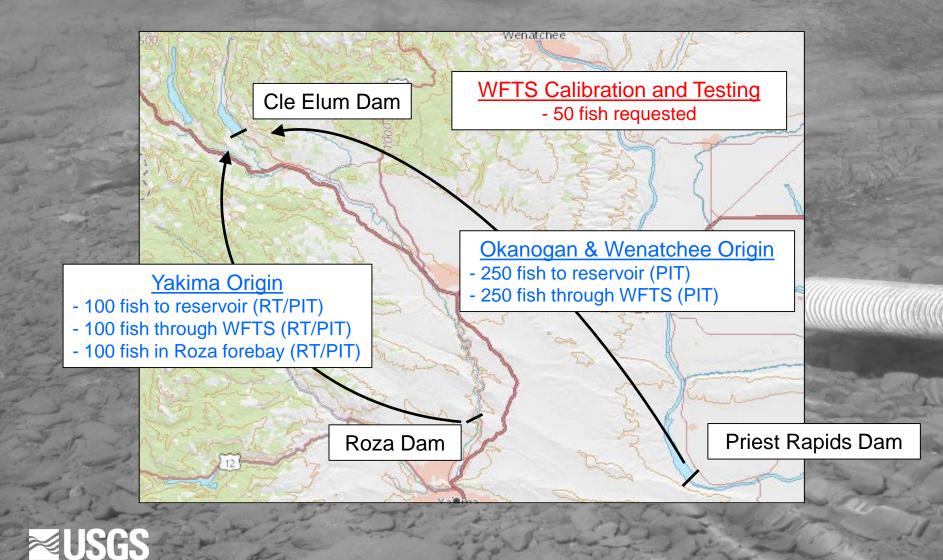

#### Evaluation of an Innovative Fish Passage Device to Provide Upstream Fish Passage at Cle Elum Dam, Washington, 2017

Tobias J. Kock and Russell W. Perry August 20, 2018

U.S. Department of the Interior U.S. Geological Survey

# **Original Study Design**



### **Revised Study Design**



## Fish Tagging and Release

| WFTS | Reservoir            |  |  |
|------|----------------------|--|--|
| 25   | 25                   |  |  |
| 27   | 27                   |  |  |
| 32   | 30                   |  |  |
| 31   | 30                   |  |  |
| 115  | 112                  |  |  |
|      | 25<br>27<br>32<br>31 |  |  |

- WFTS passage day after tagging - 9 °C
- Passed into Cle Elum forebay

SFS



- Released 5.5 mi upstream of dam



# **Detection of Tagged Fish**



# Survival Analysis

- Fallback fish removed from dataset





#### Survival Analysis

Fallback fish removed from dataset
 Mark-recapture model

 Based on fish movement



S = survival probability P = detection probability given survived past Sept.



# Mobile Tracking