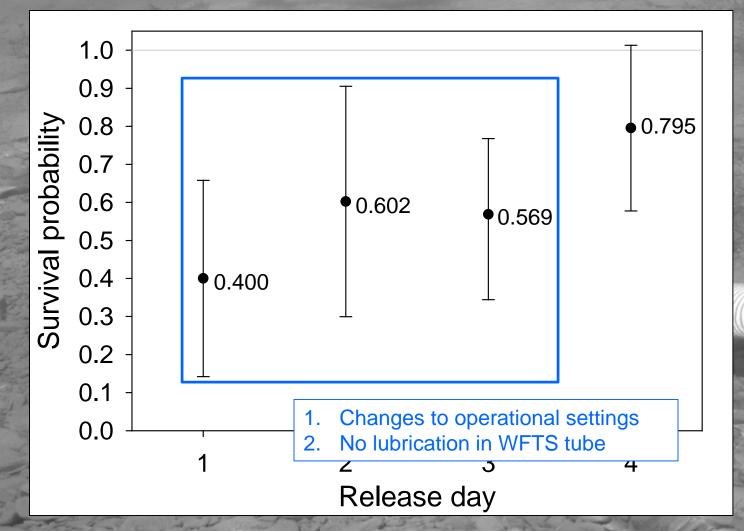

|

USGS



#### Survival Analysis

- Fallback fish removed from dataset
- Mark-recapture model
  - Based on fish movement
- Estimate survival to start of spawning period
  - Reservoir-released fish (single release estimate)
  - Whooshh-passed fish (single release estimate)
  - Whooshh passage survival (paired release estimate)

### Upstream Movement



**≥USGS** 

### Fallback



#### Single Release Survival Estimates



**≥USGS** 

#### Paired Release Survival Estimates



**≈USGS** 

#### Paired Release Survival Estimates



**≥USG** 

# Effect of Fish Size [Single Tube]



**≥USGS** 

### Final Report

USGS



Prepared in cooperation with the Yakama Nation, Bureau of Reclamation, and Washington State Department of Ecology

Evaluation of Sockeye Salmon after Passage through an Innovative Upstream Fish-Passage System at Cle Elum Dam, Washington, 2017

Open-File Report 2017-1116

U.S. Department of the Interior U.S. Geological Survey

https://pubs.usgs.gov/of/2018/1116/ofr20181116.pdf