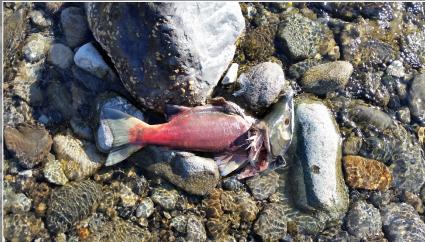

*



### **Revised Study Design**



## Fish Tagging and Release

| WFTS | Reservoir            |  |  |
|------|----------------------|--|--|
| 25   | 25                   |  |  |
| 27   | 27                   |  |  |
| 32   | 30                   |  |  |
| 31   | 30                   |  |  |
| 115  | 112                  |  |  |
|      | 25<br>27<br>32<br>31 |  |  |

- WFTS passage day after tagging - 9 °C
- Passed into Cle Elum forebay

SFS



- Released 5.5 mi upstream of dam



# **Detection of Tagged Fish**



# Survival Analysis

- Fallback fish removed from dataset





#### Survival Analysis

Fallback fish removed from dataset
 Mark-recapture model

 Based on fish movement



S = survival probability P = detection probability given survived past Sept.



# Mobile Tracking













# Detecting Fish in the River



USGS

#### **Detecting Fish in the Reservoir**

09198A

09198A

18JUL2017:11:55:00

18JUL2017:11:55:00

RESERVOIR

RESERVOIR

C13

MOB

03NOV2017:13:35:26

09NOV2017:23:00:00

|         |                           |                         |            |                          | A DESCRIPTION OF THE OWNER OF THE |                    |           | and the second | and the second sec |
|---------|---------------------------|-------------------------|------------|--------------------------|-----------------------------------------------------------------------------------------------------------------|--------------------|-----------|----------------|---------------------------------------------------------------------------------------------------------